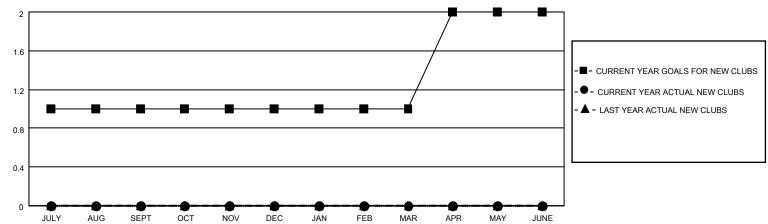

## District 19 G

| Clubs         |               |             |               | Members               |                        |                         |                                                    |  |
|---------------|---------------|-------------|---------------|-----------------------|------------------------|-------------------------|----------------------------------------------------|--|
|               | RESULTS FOR   | R 2021-2022 |               | RESULTS FOR 2021-2022 |                        |                         |                                                    |  |
| QUARTER       | NEW CLUB GOAL | NEW CLUBS   | DROPPED CLUBS | QUARTER MEME          | BER GROWTH NET<br>GOAL | MEMBER GROWTH<br>ACTUAL | DROPPED<br>MEMBERS ACTUAL<br>(including transfers) |  |
| JULY/AUG/SEPT | 1             | 0           | 1             | JULY/AUG/SEPT         | 55                     | 22                      | 4                                                  |  |
| OCT/NOV/DEC   | 0             | 0           | 0             | OCT/NOV/DEC           | 35                     | 0                       | 0                                                  |  |
| JAN/FEB/MAR   | 0             | 0           | 0             | JAN/FEB/MAR           | 50                     | 0                       | 0                                                  |  |
| APR/MAY/JUNE  | 1             | 0           | 0             | APR/MAY/JUNE          | 55                     | 0                       | 0                                                  |  |

### GOALS AND ACTUAL NEW CLUBS CUMULATIVE