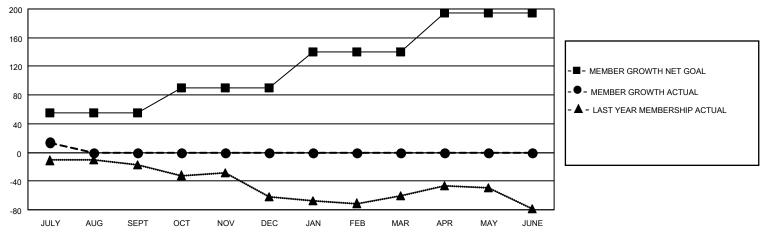

## District 19 G

| Clubs         |               |             |               | Members               |                        |                         |                                                    |  |
|---------------|---------------|-------------|---------------|-----------------------|------------------------|-------------------------|----------------------------------------------------|--|
|               | RESULTS FOR   | R 2021-2022 |               | RESULTS FOR 2021-2022 |                        |                         |                                                    |  |
| QUARTER       | NEW CLUB GOAL | NEW CLUBS   | DROPPED CLUBS | QUARTER MEME          | BER GROWTH NET<br>GOAL | MEMBER GROWTH<br>ACTUAL | DROPPED<br>MEMBERS ACTUAL<br>(including transfers) |  |
| JULY/AUG/SEPT | 1             | 0           | 1             | JULY/AUG/SEPT         | 55                     | 22                      | 4                                                  |  |
| OCT/NOV/DEC   | 0             | 0           | 0             | OCT/NOV/DEC           | 35                     | 0                       | 0                                                  |  |
| JAN/FEB/MAR   | 0             | 0           | 0             | JAN/FEB/MAR           | 50                     | 0                       | 0                                                  |  |
| APR/MAY/JUNE  | 1             | 0           | 0             | APR/MAY/JUNE          | 55                     | 0                       | 0                                                  |  |

#### GOALS AND ACTUAL MEMBERS CUMULATIVE

| DROPPED CLUBS: 1 |   | 9 CLUBS OF 39 ADDED 1 OR MORE | GENDER DISTRIBUTION             |              |     |
|------------------|---|-------------------------------|---------------------------------|--------------|-----|
|                  |   | NEW MEMBERS                   | MALE                            | 734 (61.89%) |     |
|                  |   | 1                             | FEMALE                          | 452 (38.11%) |     |
| DROPPED MEMBERS  |   |                               |                                 | , ,          |     |
| DECEASED         | 1 | CLICK HERE FOR CUMULATIVE     | TOTAL FAMILY UNIT MEMBERS       |              | 321 |
| CLUB CANCELLED   | 0 | MEMBERSHIP DATA               |                                 |              |     |
| OTHER            | 3 |                               | FAMILY MEMBERS PAYING HALF DUES |              | 164 |
| TOTAL            | 4 |                               | Bolo                            |              |     |